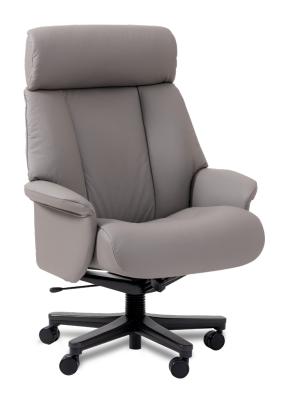

The Nordic Office 99 provides comfort all-around with its cosy, welcoming design. A broad, panelled backrest with vertical segments provides plush, soft cushioning with a warm, hugging effect. With dainty, curved armrests featuring subtle line detailing, the Nordic Office 99 also possesses its own elements of style and character.

# Nordic Office 99 technical specifications