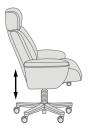

#### **Functions**

Recline

Gas lift seat height adjustment

Manual height and angle adjustable headrest

#### 9. Gas lift seat height adjustment

Allows the seat height to be easily adjusted according to your comfort needs.

Choose standard or large to find the perfect fit for you.