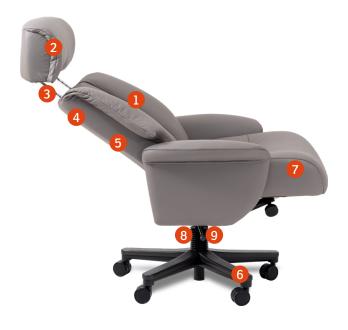

#### 1. Higher grade foam

Created through cold-cure foam technology, this ensures ergonomically correct seating posture and support which lasts.

#### 2. Comfort-precision headrest

Adjustable head and neck support gives you the ultimate comfort in all seating positions, through simply tilting the headrest.

#### 3. Height-adjustable headrest

Enabling the headrest to be adjusted for taller individuals.

#### 4. Solid construction

A steel and hardwood frame provides durability and strength.

#### 5. Steel interior springs

Steel springs located throughout the back and seat provide optimum support whilst cradling the body.

#### 6. Star wheel base

Featuring rubber wood caps, allowing for efficient movement while delivering on both style and sustainability.

#### 7. Comfort-glide system

Allows the chair to adjust according to your natural body movements, distributing support across the body and reducing tension.

#### 8. 360° Swivel function

Enabling you to turn in any direction with ease to ensure you never miss a moment.

#### 9. Gas lift seat height adjustment

Allows the seat height to be easily adjusted according to your comfort needs.

Choose standard or large to find the perfect fit for you.