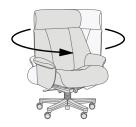

#### 8. 360° Swivel function

Enabling you to turn in any direction with ease to ensure you never miss a moment.