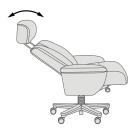

#### **Functions**

Recline

Gas lift seat height adjustment

Manual height and angle adjustable headrest

#### 2. Comfort-precision headrest

Adjustable head and neck support gives you the ultimate comfort in all seating positions, through simply tilting the headrest.

#### 3. Height-adjustable headrest

Enabling the headrest to be adjusted for taller individuals.