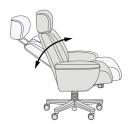

#### **Functions**

Recline

Gas lift seat height adjustment

Manual height and angle adjustable headrest

#### 7. Comfort-glide system

Allows the chair to adjust according to your natural body movements, distributing support across the body and reducing tension.