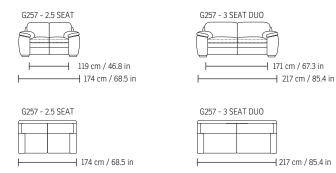

## **BACK CUSHIONS**

• Siliconized fiber is contained by individually sewn channels which ensure even distribution and minimize the need for maintenance.

SIDE VIEW

2.5 SEAT

3 SEAT DUO