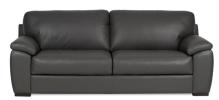

# AMALFI SOFA COLLECTION

### **Construction Features**

- Frames are made from solid wood and laminated structural composites
- All corners are reinforced with corner blocks
- No-Sag Memory Sprung Seat
- Channelled Siliconized Fiber back cushion
- Wood legs
- 2 seat cushions on 3 seater

#### Options

- All IMG leathers, fabrics and wood colors can be selected
- 3 seat cushions on 3 seater