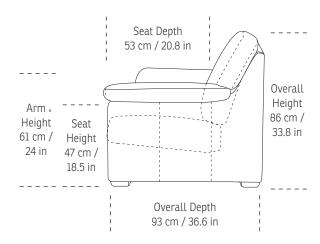

## **Exclusive Warranty**

See warranty policy for more details.

 $\ensuremath{^{*}}\mbox{Note:}$  Arm height for this frame is measured at the highest point of the arm.

\*The dimensions are approximate and may vary with +/- 2cm.