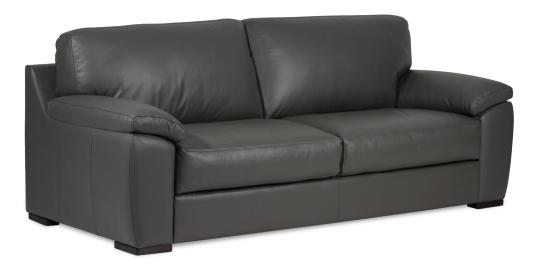

# AMALFI SOFA COLLECTION

### **Construction Features**

- Frames are made from solid wood and laminated structural composites
- All corners are reinforced with corner blocks
- No-Sag Memory Sprung Seat
- Channelled Siliconized Fiber back cushion
- Wood legs
- 2 seat cushions on 3 seater

#### Options

- All IMG leathers, fabrics and wood colors can be selected
- 3 seat cushions on 3 seater