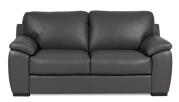

# AMALFI SOFA COLLECTION

### **Construction Features**

- Frames are made from solid wood and laminated structural composites
- All corners are reinforced with corner blocks
- No-Sag Memory Sprung Seat
- Channelled Siliconized Fiber back cushion
- Wood legs
- 2 seat cushions on 3 seater

#### Options

- All IMG leathers, fabrics and wood colors can be selected
- 3 seat cushions on 3 seater