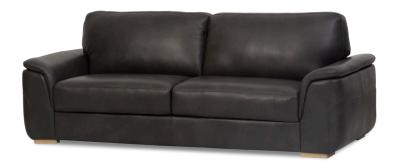

# BYRON SOFA COLLECTION

#### **Construction Features**

- Frames are made from solid wood and laminated structural composites
- All corners are reinforced with corner blocks
- No-Sag Memory Sprung Seat
- Channelled Siliconized Fiber back cushion
- · Wood legs
- 2 seat cushions on 3 seater

#### **Options**

- All IMG leathers, fabrics and wood colors can be selected
- 3 seat cushions on 3 seater