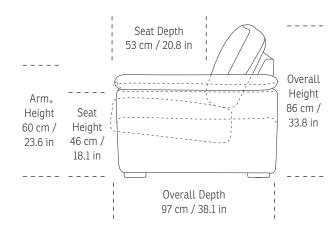

### **Exclusive Warranty**

See warranty policy for more details.

\*Note: Arm height for this frame is measured at the highest point of the arm.

G230 - 3 SEAT

<sup>\*</sup>The dimensions are approximate and may vary with +/- 2cm.