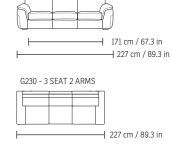

### **Exclusive Warranty**

See warranty policy for more details.

\*Note: Arm height for this frame is measured at the highest point of the arm.

G230 - 3 SEAT

<sup>\*</sup>The dimensions are approximate and may vary with +/- 2cm.