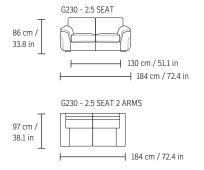

### **Exclusive Warranty**

See warranty policy for more details.

\*Note: Arm height for this frame is measured at the highest point of the arm.

G230 - 3 SEAT

<sup>\*</sup>The dimensions are approximate and may vary with +/- 2cm.