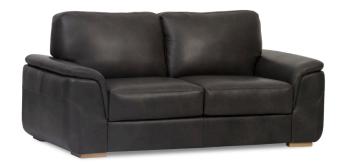

# BYRON SOFA COLLECTION

## **FRAME**

• Kiln dried solid plantation wood and structural composites are glued, screwed and corner blocked.

## **SUSPENSION**

• The seat platform features No-Sag Memory Springs for superior performance, comfort and support.

## **SEAT CUSHIONS**

• High Resilience foam is wrapped in a luxurious fiber.

## **BACK CUSHIONS**

• Siliconized fiber is contained by individually sewn channels which ensure even distribution and minimize the need for maintenance.

2.5 SEAT

3 SEAT DUO