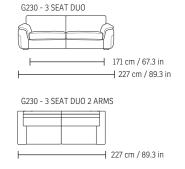

## **BACK CUSHIONS**

• Siliconized fiber is contained by individually sewn channels which ensure even distribution and minimize the need for maintenance.

2.5 SEAT

3 SEAT DUO