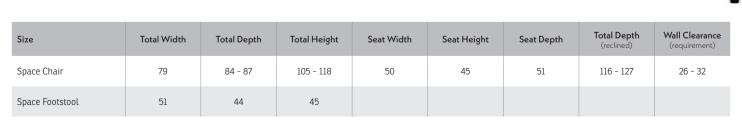

## Space with Footstool 5500

A staple of Scandinavian design, our Space range provides the perfect stylish touch to any living area. Sleek, modern lines and plush, padded cushioning covered with a luxurious fitted upholstery are what makes our Space recliners both stylish and comfortable. With a matching, ergonomically sloped footstool, they provide all you need for supportive relaxation.

Recline

Swivel

Ergo-Tilt (optional)

Footstool

3 Base Options

300+ Cover Options

10 Year Warranty

Space with Footstool 5500