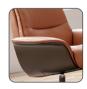

## **Arm Option**

Choose between a full wood arm or an upholstered leather pad arm.

 $<sup>^{*}</sup>$  All measurements in cm. Sizes of individual products may vary by up to 3cm due to the handmade nature of the product.