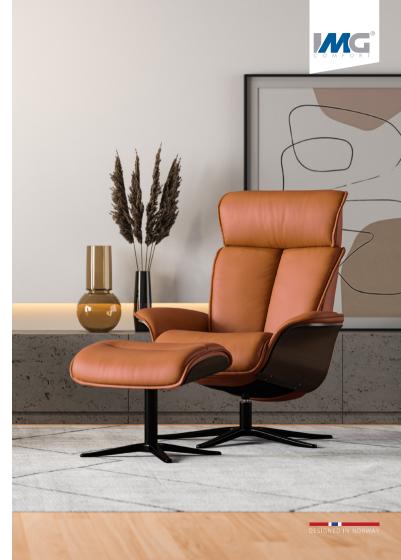

## Space with Footstool 5500

A staple of Scandinavian design, our Space range provides the perfect stylish touch to any living area. Sleek, modern lines and plush, padded cushioning covered with a luxurious fitted upholstery are what makes our Space recliners both stylish and comfortable. With a matching, ergonomically sloped footstool, they provide all you need for supportive relaxation.

Recline

Swivel

Ergo-Tilt (optional)

Footstool

3 Base Options

300+ Cover Options

10 Year Warranty

Space with Footstool 5500