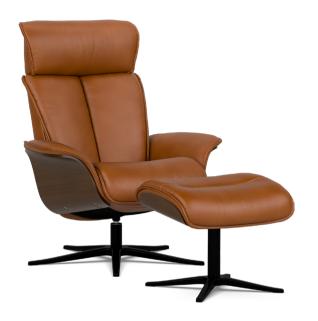

## Space with Footstool 5500

A staple of Scandinavian design, our Space range provides the perfect stylish touch to any living area. Sleek, modern lines and plush, padded cushioning covered with a luxurious fitted upholstery are what makes our Space recliners both stylish and comfortable. With a matching, ergonomically sloped footstool, they provide all you need for supportive relaxation.

Recline

Swivel

Ergo-Tilt (optional)

Footstool

3 Base Options

300+ Cover Options

10 Year Warranty

Space with Footstool 5500