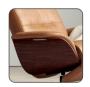

## **Arm Option**

Choose between a full wood arm or an upholstered leather pad arm.

| Size        | Total Width | Total Depth | Total Height | Seat Width | Seat Height | Seat Depth | Total Depth<br>(reclined) | Wall Clearance<br>(requirement) |
|-------------|-------------|-------------|--------------|------------|-------------|------------|---------------------------|---------------------------------|
| Space Power | 86          | 87 - 92     | 95 - 108     | 52         | 51          | 48         | 158 - 170                 | 26.5 - 32                       |