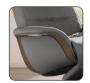

## **Arm Option**

Choose between a full wood arm or an upholstered leather pad arm.

| Size        | Total Width | Total Depth | Total Height | Seat Width | Seat Height | Seat Depth | Total Depth<br>(reclined) | Wall Clearance<br>(requirement) |
|-------------|-------------|-------------|--------------|------------|-------------|------------|---------------------------|---------------------------------|
| Space Power | 86          | 87 - 92     | 95 - 108     | 52         | 51          | 48         | 158 - 170                 | 26.5 - 32                       |