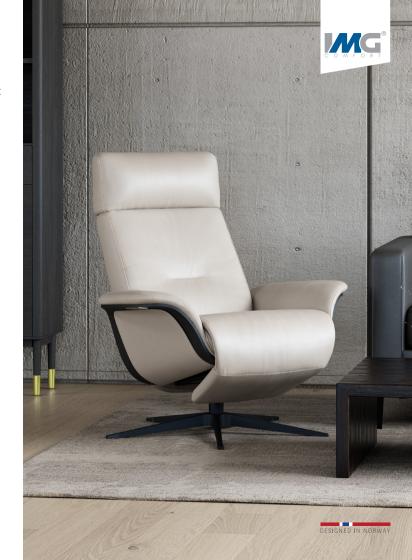

## Space Power 5000

A staple of modern Scandinavian design, our Space range provides the perfect stylish touch to your living area. Sleek, modern lines and plush, padded cushioning covered with a luxurious fitted upholstery are what makes our Space recliners both stylish and comfortable. With Space Power, upgrade your relaxation with a motorized footrest for the smoothest recline.

Space Power 5000

## PŮWER™

Recline in luxury with a motorized footrest operated at the touch of a button.

## **Arm Option**

Choose between a full wood arm or an upholstered leather pad arm.

| Size        | Total Width | Total Depth | Total Height | Seat Width | Seat Height | Seat Depth | Total Depth<br>(reclined) | Wall Clearance<br>(requirement) |
|-------------|-------------|-------------|--------------|------------|-------------|------------|---------------------------|---------------------------------|
| Space Power | 86          | 87 - 92     | 95 - 108     | 52         | 51          | 48         | 158 - 170                 | 26.5 - 32                       |