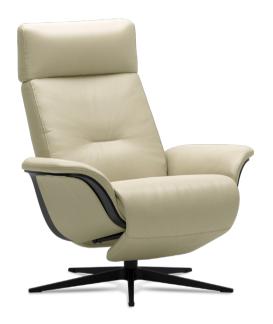

## Space Power 5000

A staple of modern Scandinavian design, our Space range provides the perfect stylish touch to your living area. Sleek, modern lines and plush, padded cushioning covered with a luxurious fitted upholstery are what makes our Space recliners both stylish and comfortable. With Space Power, upgrade your relaxation with a motorized footrest for the smoothest recline.

Space Power 5000

## PŮWER™

Recline in luxury with a motorized footrest operated at the touch of a button.

## **Arm Option**

Choose between a full wood arm or an upholstered leather pad arm.

| Size        | Total Width | Total Depth | Total Height | Seat Width | Seat Height | Seat Depth | Total Depth<br>(reclined) | Wall Clearance<br>(requirement) |
|-------------|-------------|-------------|--------------|------------|-------------|------------|---------------------------|---------------------------------|
| Space Power | 86          | 87 - 92     | 95 - 108     | 52         | 51          | 48         | 158 - 170                 | 26.5 - 32                       |