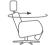

## **Arm Option**

Choose between a full wood arm or an upholstered leather pad arm.

| Size        | Total Width | Total Depth | Total Height | Seat Width | Seat Height | Seat Depth | Total Depth<br>(reclined) | Wall Clearance<br>(requirement) |
|-------------|-------------|-------------|--------------|------------|-------------|------------|---------------------------|---------------------------------|
| Space Power | 86          | 87 - 92     | 95 - 108     | 52         | 51          | 48         | 158 - 170                 | 26.5 - 32                       |

 $<sup>^{*}</sup>$  All measurements in cm. Sizes of individual products may vary by up to 3cm due to the handmade nature of the product.