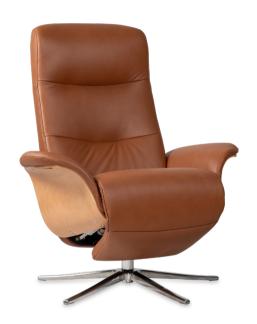

## Space Power 4100

A staple of modern Scandinavian design, our Space range provides the perfect stylish touch to your living area. Sleek, modern lines and plush, padded cushioning covered with a luxurious fitted upholstery are what makes our Space recliners both stylish and comfortable. With Space Power, upgrade your relaxation with a motorized footrest for the smoothest recline.

Power Recline

**Power Footrest** 

Battery

Swivel

3 Base Options

300+ Cover Options

10 Year Warranty

Space Power 4100

## PŮWER™

Recline in luxury with a motorized footrest operated at the touch of a button.