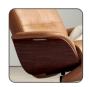

## **Arm Option**

Choose between a full wood arm or an upholstered leather pad arm.

| Size        | Total Width | Total Depth | Total Height | Seat Width | Seat Height | Seat Depth | Total Depth<br>(reclined) | Wall Clearance<br>(requirement) |
|-------------|-------------|-------------|--------------|------------|-------------|------------|---------------------------|---------------------------------|
| Space Power | 76          | 87          | 106          | 52         | 51          | 48         | 158                       | 33                              |