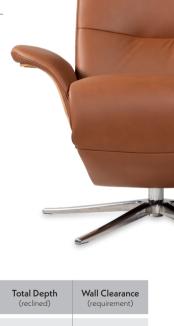

## **Arm Option**

Choose between a full wood arm or an upholstered leather pad arm.

| Size        | Total Width | Total Depth | Total Height | Seat Width | Seat Height | Seat Depth | Total Depth<br>(reclined) | Wall Clearance<br>(requirement) |
|-------------|-------------|-------------|--------------|------------|-------------|------------|---------------------------|---------------------------------|
| Space Power | 76          | 87          | 106          | 52         | 51          | 48         | 158                       | 33                              |

 $<sup>^{*}</sup>$  All measurements in cm. Sizes of individual products may vary by up to 3cm due to the handmade nature of the product.