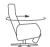

## **Arm Option**

Choose between a full wood arm or an upholstered leather pad arm.

| Size        | Total Width | Total Depth | Total Height | Seat Width | Seat Height | Seat Depth | Total Depth<br>(reclined) | Wall Clearance<br>(requirement) |
|-------------|-------------|-------------|--------------|------------|-------------|------------|---------------------------|---------------------------------|
| Space Power | 76          | 87          | 106          | 52         | 51          | 48         | 158                       | 33                              |

 $<sup>^{*}</sup>$  All measurements in cm. Sizes of individual products may vary by up to 3cm due to the handmade nature of the product.