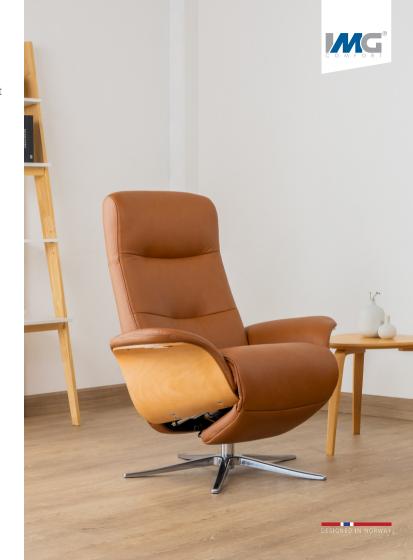

## Space Power 4100

A staple of modern Scandinavian design, our Space range provides the perfect stylish touch to your living area. Sleek, modern lines and plush, padded cushioning covered with a luxurious fitted upholstery are what makes our Space recliners both stylish and comfortable. With Space Power, upgrade your relaxation with a motorized footrest for the smoothest recline.

Power Recline

**Power Footrest** 

Battery

Swivel

3 Base Options

300+ Cover Options

10 Year Warranty

Space Power 4100

## PŮWER™

Recline in luxury with a motorized footrest operated at the touch of a button.