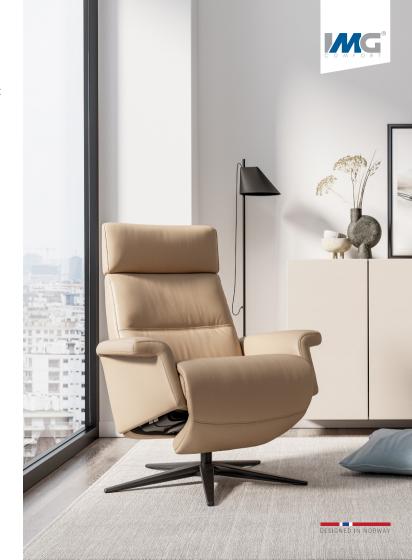

# Space Power 3600

A staple of modern Scandinavian design, our Space range provides the perfect stylish touch to your living area. Sleek, modern lines and plush, padded cushioning covered with a luxurious fitted upholstery are what makes our Space recliners both stylish and comfortable. With Space Power, upgrade your relaxation with a motorized footrest for the smoothest recline.

Power Recline

**Power Footrest** 

Battery

Swivel

3 Base Options

300+ Cover Options

10 Year Warranty

Space Power 3600

#### PŮWER™

Recline in luxury with a motorized footrest operated at the touch of a button.

 $<sup>^{*}</sup>$  All measurements in cm. Sizes of individual products may vary by up to 3cm due to the handmade nature of the product.