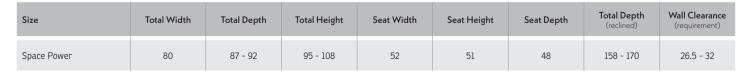

#### PŮWER™

Recline in luxury with a motorized footrest operated at the touch of a button.

 $<sup>^{*}</sup>$  All measurements in cm. Sizes of individual products may vary by up to 3cm due to the handmade nature of the product.