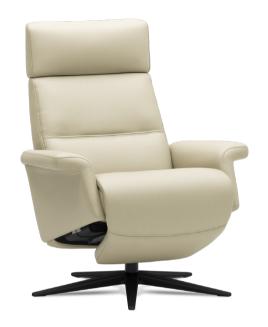

# Space Power 3600

A staple of modern Scandinavian design, our Space range provides the perfect stylish touch to your living area. Sleek, modern lines and plush, padded cushioning covered with a luxurious fitted upholstery are what makes our Space recliners both stylish and comfortable. With Space Power, upgrade your relaxation with a motorized footrest for the smoothest recline.

Power Recline

**Power Footrest** 

Battery

Swivel

3 Base Options

300+ Cover Options

10 Year Warranty

Space Power 3600