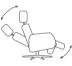

# Space Manual Integrated 5500

A staple of Scandinavian design, our Space range provides the perfect stylish touch to any living area. Sleek, modern lines and plush, padded cushioning covered with a luxurious fitted upholstery are what makes our Space recliners both stylish and comfortable. With our Space Manual Integrated recliner, receive an integrated footrest operated by pulling the release loop as you recline.





Multi-Flex Headrest

Swivel



Recline and Footrest



**3** Base Options













#### Space Manual Integrated 5500

#### Higher Grade Foam

Our premium cold cure foam technology provides exceptional comfort and lasting support, ensuring an unmatched sitting experience.

## **Steel Interior Springs**

Located throughout the back and seat to provide optimum support whilst cradling the body.

### **Arm Option**

Choose between a full wood arm or an upholstered leather pad arm.



| Size                    | Total Width | Total Depth | Total Height | Seat Width | Seat Height | Seat Depth | Total Depth<br>(reclined) | Wall Clearance<br>(requirement) |
|-------------------------|-------------|-------------|--------------|------------|-------------|------------|---------------------------|------------------------------