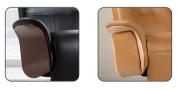

### **Arm Option**

Choose between a full wood arm or an upholstered leather pad arm.

| Size                    | Total Width | Total Depth | Total Height | Seat Width | Seat Height | Seat Depth | Total Depth<br>(reclined) | Wall Clearance<br>(requirement) |
|-------------------------|-------------|-------------|--------------|------------|-------------|------------|---------------------------|---------------------------------|
| Space Manual Integrated | 85          | 88 - 92     | 107 - 118    | 51         | 51          | 51         | 164 - 174                 | 44 - 51                         |