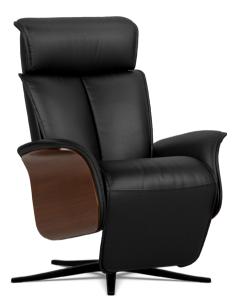

# Space Manual Integrated 5500

A staple of Scandinavian design, our Space range provides the perfect stylish touch to any living area. Sleek, modern lines and plush, padded cushioning covered with a luxurious fitted upholstery are what makes our Space recliners both stylish and comfortable. With our Space Manual Integrated recliner, receive an integrated footrest operated by pulling the release loop as you recline.

#### Space Manual Integrated 5500

### **Arm Option**

Choose between a full wood arm or an upholstered leather pad arm.

| Size                    | Total Width | Total Depth | Total Height | Seat Width | Seat Height | Seat Depth | Total Depth<br>(reclined) | Wall Clearance<br>(requirement) |
|-------------------------|-------------|-------------|--------------|------------|-------------|------------|---------------------------|---------------------------------|
| Space Manual Integrated | 85          | 88 - 92     | 107 - 118    | 51         | 51          | 51         | 164 - 174                 | 44 - 51                         |