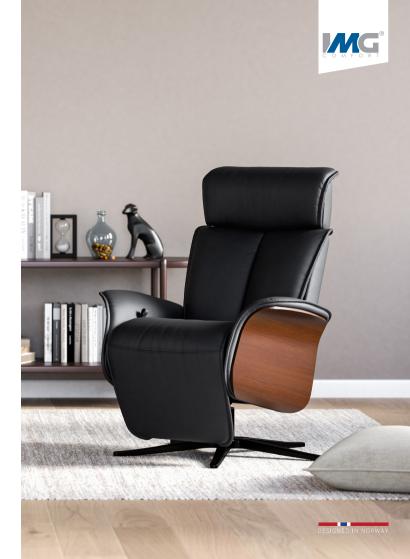

# Space Manual Integrated 5500

A staple of Scandinavian design, our Space range provides the perfect stylish touch to any living area. Sleek, modern lines and plush, padded cushioning covered with a luxurious fitted upholstery are what makes our Space recliners both stylish and comfortable. With our Space Manual Integrated recliner, receive an integrated footrest operated by pulling the release loop as you recline.

#### Space Manual Integrated 5500

### **Arm Option**

Choose between a full wood arm or an upholstered leather pad arm.

| Size                    | Total Width | Total Depth | Total Height | Seat Width | Seat Height | Seat Depth | Total Depth<br>(reclined) | Wall Clearance<br>(requirement) |
|-------------------------|-------------|-------------|--------------|------------|-------------|------------|---------------------------|---------------------------------|
| Space Manual Integrated | 85          | 88 - 92     | 107 - 118    | 51         | 51          | 51         | 164 - 174                 | 44 - 51                         |