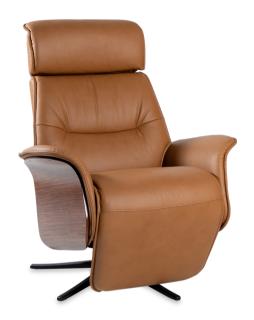

## Space Manual Integrated 5300

A staple of Scandinavian design, our Space range provides the perfect stylish touch to any living area. Sleek, modern lines and plush, padded cushioning covered with a luxurious fitted upholstery are what makes our Space recliners both stylish and comfortable. With our Space Manual Integrated recliner, receive an integrated footrest operated by pulling the release loop as you recline.

Multi-Flex Headrest

Swivel

Recline and Footrest

3 Base Options

300+ Cover Options

10 Year Warranty

Space Manual Integrated 5300