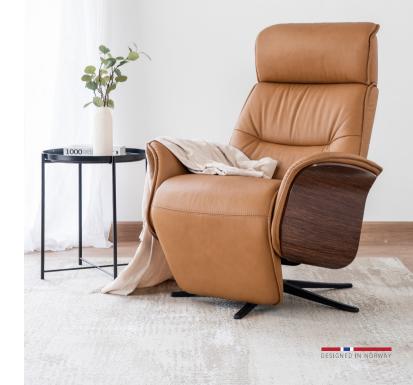

## Space Manual Integrated 5300

A staple of Scandinavian design, our Space range provides the perfect stylish touch to any living area. Sleek, modern lines and plush, padded cushioning covered with a luxurious fitted upholstery are what makes our Space recliners both stylish and comfortable. With our Space Manual Integrated recliner, receive an integrated footrest operated by pulling the release loop as you recline.

Multi-Flex Headrest

Swivel

Recline and Footrest

3 Base Options

300+ Cover Options

10 Year Warranty

Space Manual Integrated 5300

## **Arm Option**

Choose between a full wood arm or an upholstered leather pad arm.

| Size                    | Total Width | Total Depth | Total Height | Seat Width | Seat Height | Seat Depth | Total Depth<br>(reclined) | Wall Clearance<br>(requirement) |
|-------------------------|-------------|-------------|--------------|------------|-------------|------------|---------------------------|---------------------------------|
| Space Manual Integrated | 85          | 88 - 92     | 107 - 118    | 51         | 51          | 51         | 164 - 174                 | 44 - 51                         |