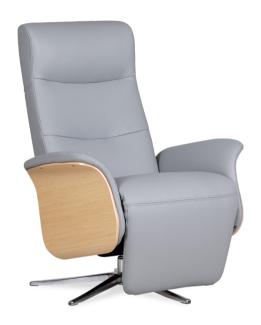

## Space Manual Integrated 4100

A staple of Scandinavian design, our Space range provides the perfect stylish touch to any living area. Sleek, modern lines and plush, padded cushioning covered with a luxurious fitted upholstery are what makes our Space recliners both stylish and comfortable. With our Space Manual Integrated recliner, receive an integrated footrest operated by pulling the release loop as you recline.

Flex Headrest

Swivel

Recline and Footrest

3 Base Options

300+ Cover Options

10 Year Warranty

Space Manual Integrated 4100