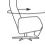

## **Arm Option**

Choose between a full wood arm or an upholstered leather pad arm.

| Size                    | Total Width | Total Depth | Total Height | Seat Width | Seat Height | Seat Depth | Total Depth<br>(reclined) | Wall Clearance<br>(requirement) |
|-------------------------|-------------|-------------|--------------|------------|-------------|------------|---------------------------|---------------------------------|
| Space Manual Integrated | 85          | 91          | 106          | 51         | 50          | 53         | 162                       | 47                              |

 $<sup>^{*}</sup>$  All measurements in cm. Sizes of individual products may vary by up to 3cm due to the handmade nature of the product.