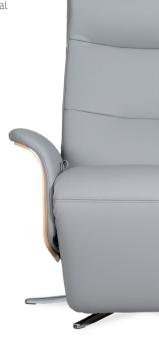

## **Arm Option**

Choose between a full wood arm or an upholstered leather pad arm.

| Size                    | Total Width | Total Depth | Total Height | Seat Width | Seat Height | Seat Depth | Total Depth<br>(reclined) | Wall Clearance<br>(requirement) |
|-------------------------|-------------|-------------|--------------|------------|-------------|------------|---------------------------|---------------------------------|
| Space Manual Integrated | 85          | 91          | 106          | 51         | 50          | 53         | 162                       | 47                              |