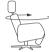

# 2 Seat Heights

Choose from up to 2 seat heights for the ultimate comfort.

 $<sup>^{*}</sup>$  All measurements in cm. Sizes of individual products may vary by up to 3cm due to the handmade nature of the product.