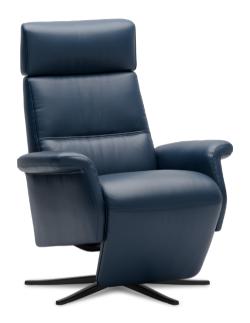

# Space Manual Integrated 3600

A staple of Scandinavian design, our Space range provides the perfect stylish touch to any living area. Sleek, modern lines and plush, padded cushioning covered with a luxurious fitted upholstery are what makes our Space recliners both stylish and comfortable. With our Space Manual Integrated recliner, receive an integrated footrest operated by pulling the release loop as you recline.

Multi-Flex Headrest

Swivel

Recline and Footrest

3 Base Options

300+ Cover Options

10 Year Warranty

Space Manual Integrated 3600