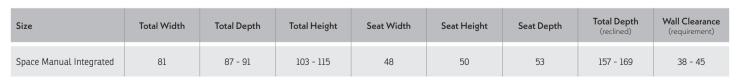

# 2 Seat Heights

Choose from up to 2 seat heights for the ultimate comfort.

 $<sup>^{*}</sup>$  All measurements in cm. Sizes of individual products may vary by up to 3cm due to the handmade nature of the product.