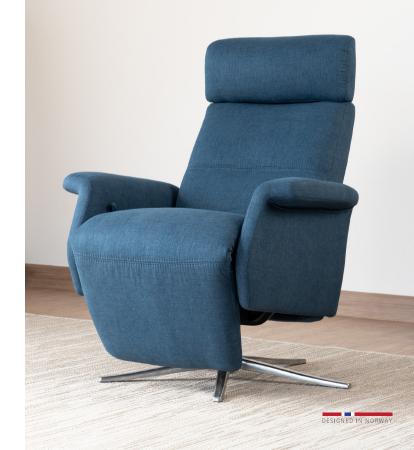

# Space Manual Integrated 3600

A staple of Scandinavian design, our Space range provides the perfect stylish touch to any living area. Sleek, modern lines and plush, padded cushioning covered with a luxurious fitted upholstery are what makes our Space recliners both stylish and comfortable. With our Space Manual Integrated recliner, receive an integrated footrest operated by pulling the release loop as you recline.

Multi-Flex Headrest

Swivel

Recline and Footrest

3 Base Options

300+ Cover Options

10 Year Warranty

Space Manual Integrated 3600