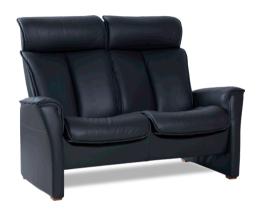

Comfort Glide

Nordic Function Sofa 97 W142 x D90 x H95-108 cm (2s)

## Higher Grade Foam

Our premium cold cure foam technology provides exceptional comfort and lasting support, ensuring an unmatched sitting experience.