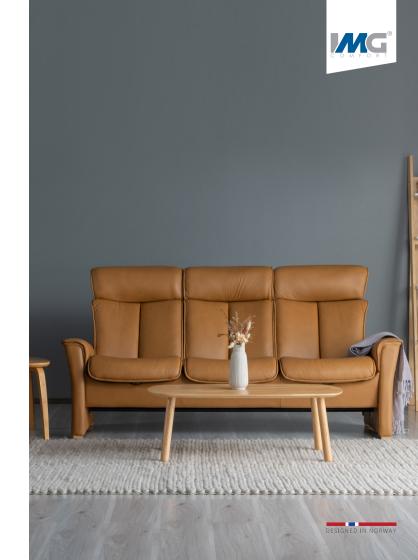

## Nordic FS 97

Our Nordic Function sofas combine classic Scandinavian design with ergonomic comfort to provide a seating unit that is both stylish and supportive. With a smooth reclining mechanism and higher-grade foam our Nordic Function Sofas provide comfort simplified, where it has never been easier to sit back and relax.

Comfort Glide

Nordic Function Sofa 97 W142 x D90 x H95-108 cm (2s)

## Higher Grade Foam

Our premium cold cure foam technology provides exceptional comfort and lasting support, ensuring an unmatched sitting experience.