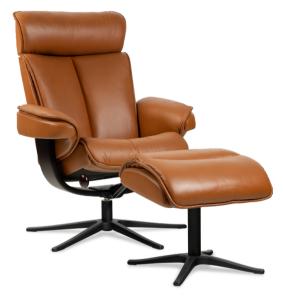

## Nordic 97

Classic and traditional, the Nordic recliner offers unsurpassed comfort through high quality, authentic Norwegian design. Recognised for its soft padding and smooth laminated wood base, the Nordic recliner brings an air of iconic Scandinavian design to your living area.

10 Year Warranty

Nordic 97 W79 x D77 x H102-115 (M)