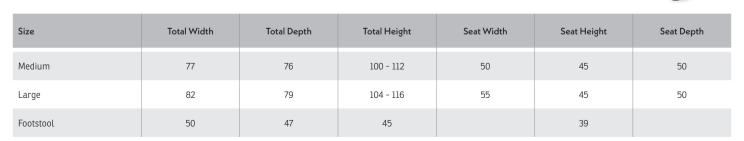

y, authentic Norwegian design. Recognised for its soft padding and smooth laminated wood base, the Nordic recliner brings an air of iconic Scandinavian design to your living area.



Multi-Flex Headrest



Comfort Glide



Swivel



Footstool 2 Heights Available







Ring Base 3 Heights Available



Star Base / Space Base



2 Size Options



300+ Cover Options



10 Year Warranty





Nordic 97 W79 x D77 x H102-115 (M)

## Higher Grade Foam

Our premium cold cure foam technology provides exceptional comfort and lasting support, ensuring an unmatched sitting experience.

## **Steel Interior Springs**

Located throughout the back and seat to provide optimum support whilst cradling the body.

## Laminated Wood Frame

Combined with a durable steel structure to ensure long-lasting quality.



 $<sup>^{*}</sup>$  All measurements in cm. Sizes of individual products may vary by up to 3cm due to the handmade nature of the product.