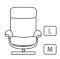

Multi-Flex Headrest

Comfort Glide

Swivel

Footstool 2 Heights Available

Ring Base 3 Heights Available

Star Base / Space Base

2 Size Options

300+ Cover Options

10 Year Warranty

Nordic 97 W79 x D77 x H102-115 (M)