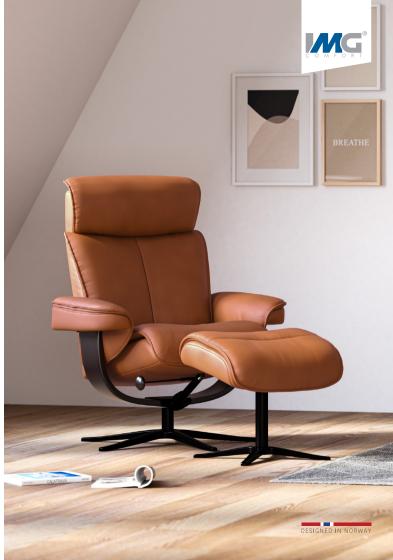

## Nordic 97

Classic and traditional, the Nordic recliner offers unsurpassed comfort through high quality, authentic Norwegian design. Recognised for its soft padding and smooth laminated wood base, the Nordic recliner brings an air of iconic Scandinavian design to your living area.

10 Year Warranty

Nordic 97 W79 x D77 x H102-115 (M)