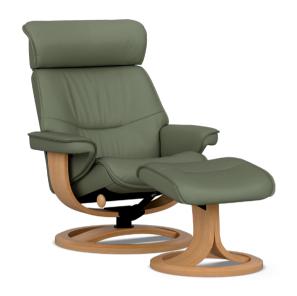

## Nordic 93

Classic and traditional, the Nordic recliner offers unsurpassed comfort through high quality, authentic Norwegian design. Recognised for its soft padding and smooth laminated wood base, the Nordic recliner brings an air of iconic Scandinavian design to your living area.

Multi-Flex Headrest

Comfort Glide

Ring Base

3 Heights Available

Swivel

Footstool 2 Heights Available

Star Base / Space Base

2 Size Options

300+ Cover Options

10 Year Warranty

**Nordic 93** W79 x D77 x H102-115 (M)