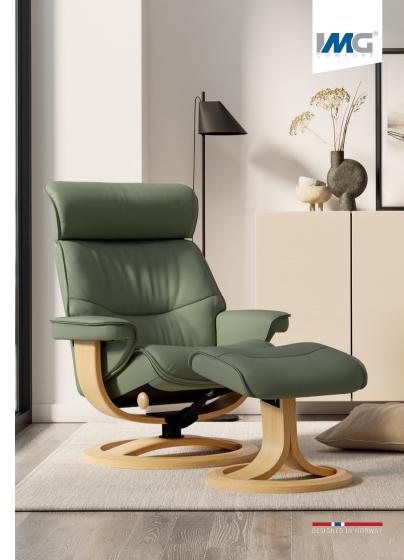

## Nordic 93

Classic and traditional, the Nordic recliner offers unsurpassed comfort through high quality, authentic Norwegian design. Recognised for its soft padding and smooth laminated wood base, the Nordic recliner brings an air of iconic Scandinavian design to your living area.

300+ Cover Options

10 Year Warranty

**Nordic 93** W79 x D77 x H102-115 (M)