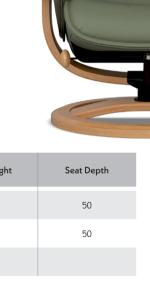

## Laminated Wood Frame

Combined with a durable steel structure to ensure long-lasting quality.

| Size      | Total Width | Total Depth | Total Height | Seat Width | Seat Height | Seat Depth |
|-----------|-------------|-------------|--------------|------------|-------------|------------|
| Medium    | 79          | 77          | 102 - 115    | 50         | 46          | 50         |
| Large     | 84          | 80          | 104 - 116    | 55         | 46          | 50         |
| Footstool | 53          | 47          | 48           |            | 36          |            |

 $<sup>^{*}</sup>$  All measurements in cm. Sizes of individual products may vary by up to 3cm due to the handmade nature of the product.