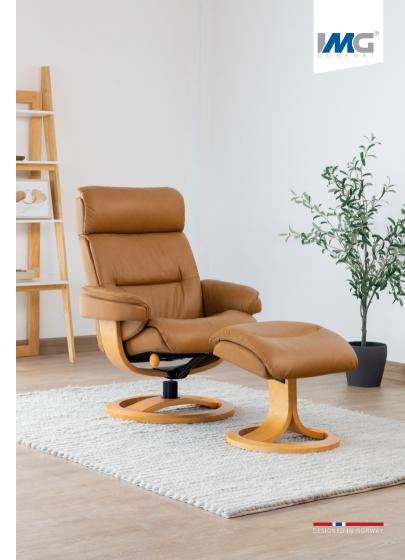

## Nordic 91

Classic and traditional, the Nordic recliner offers unsurpassed comfort through high quality, authentic Norwegian design. Recognised for its soft padding and smooth laminated wood base, the Nordic recliner brings an air of iconic Scandinavian design to your living area.

Multi-Flex Headrest

Comfort Glide

Ring Base

3 Heights Available

Swivel

Footstool 2 Heights Available

Star Base / Space Base

2 Size Options

300+ Cover Options

10 Year Warranty

Nordic 91 W77 x D76 x H100-112 (M)