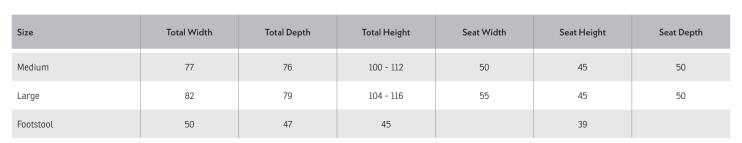

Multi-Flex Headrest

Comfort Glide

Ring Base

3 Heights Available

Swivel

Footstool 2 Heights Available

Star Base / Space Base

2 Size Options

300+ Cover Options

10 Year Warranty

Nordic 91 W77 x D76 x H100-112 (M)