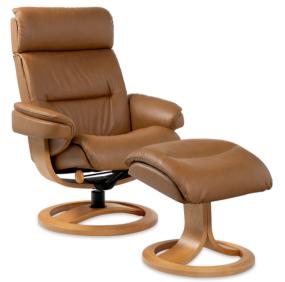

## Nordic 91

Classic and traditional, the Nordic recliner offers unsurpassed comfort through high quality, authentic Norwegian design. Recognised for its soft padding and smooth laminated wood base, the Nordic recliner brings an air of iconic Scandinavian design to your living area.

Multi-Flex Headrest

Comfort Glide

Ring Base

3 Heights Available

Swivel

Footstool 2 Heights Available

Star Base / Space Base

2 Size Options

300+ Cover Options

10 Year Warranty

Nordic 91 W77 x D76 x H100-112 (M)