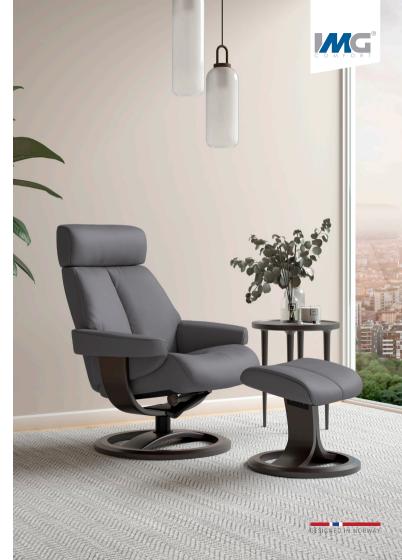

## Nordic 85

Classic and traditional, the Nordic recliner offers unsurpassed comfort through high guality, authentic Norwegian design. Recognised for its soft padding and smooth laminated wood base, the Nordic recliner brings an air of iconic Scandinavian design to your living area.