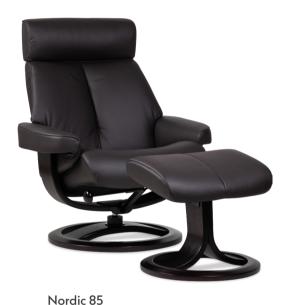

## Nordic 85

Classic and traditional, the Nordic recliner offers unsurpassed comfort through high guality, authentic Norwegian design. Recognised for its soft padding and smooth laminated wood base, the Nordic recliner brings an air of iconic Scandinavian design to your living area.

Comfort Glide

Swivel

Footstool

2 Heights Available

**Ring Base** 3 Heights Available

Star Base / Space Base

2 Size Options

W76 x D75 x H98-100 (M)