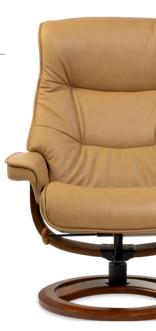

## Nordic 66

Classic and traditional, the Nordic recliner offers unsurpassed comfort through high quality, authentic Norwegian design. Recognised for its soft padding and smooth laminated wood base, the Nordic recliner brings an air of iconic Scandinavian design to your living area.

Flex Headrest

Comfort Glide

Swivel

Footstool

2 Heights Available

**Ring Base** 3 Heights Available

. .

Star Base / Space Base

## Laminated Wood Frame

Combined with a durable steel structure to ensure long-lasting quality.

| Size      | Total Width | Total Depth | Total Height | Seat Width | Seat Height | Seat Depth |
|-----------|-------------|-------------|--------------|------------|-------------|------------|
| Medium    | 77          | 80          | 105          | 50         | 46          | 50         |
| Large     | 82          | 83          | 107          | 55         | 46          | 50         |
| Footstool | 53          | 47          | 57           |            | 36          |            |