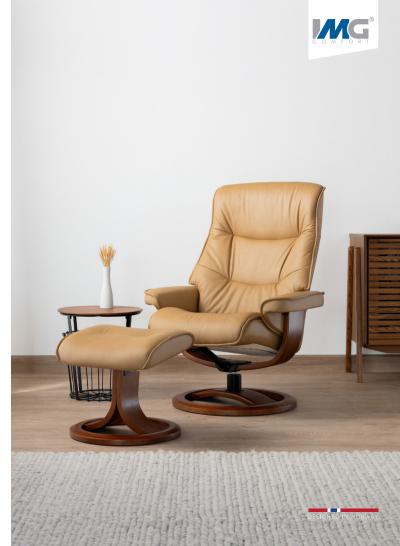

## Nordic 66

Classic and traditional, the Nordic recliner offers unsurpassed comfort through high quality, authentic Norwegian design. Recognised for its soft padding and smooth laminated wood base, the Nordic recliner brings an air of iconic Scandinavian design to your living area.

Flex Headrest

Comfort Glide

Swivel

Footstool

2 Heights Available

**Ring Base** 3 Heights Available

. .

Star Base / Space Base

2 Size Options

300+ Cover Options

10 Year Warranty

W77 x D80 x H105 (M)