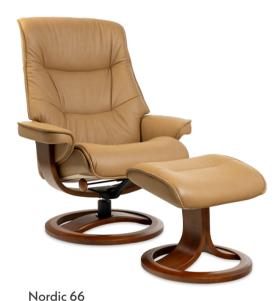

## Nordic 66

Classic and traditional, the Nordic recliner offers unsurpassed comfort through high quality, authentic Norwegian design. Recognised for its soft padding and smooth laminated wood base, the Nordic recliner brings an air of iconic Scandinavian design to your living area.