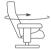

Flex Headrest

Comfort Glide

Swivel

Footstool 2 Heights Available

Ring Base 3 Heights Available

Star Base / Space Base

2 Size Options

300+ Cover Options

10 Year Warranty

Nordic 21 W76 x D75 x H99 (M)