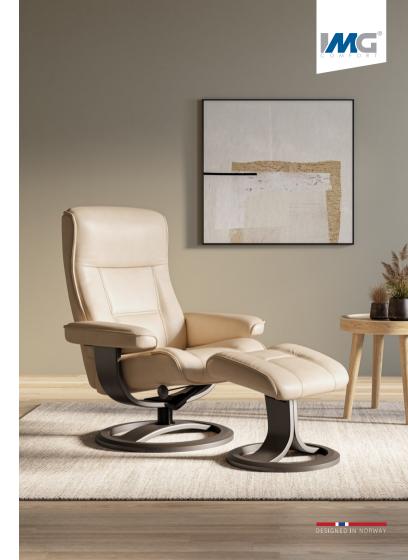

## Nordic 21

Classic and traditional, the Nordic recliner offers unsurpassed comfort through high quality, authentic Norwegian design. Recognised for its soft padding and smooth laminated wood base, the Nordic recliner brings an air of iconic Scandinavian design to your living area.

10 Year Warranty

Nordic 21 W76 x D75 x H99 (M)