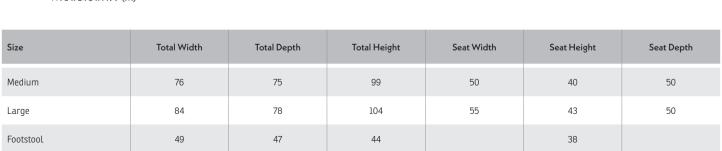

high quality, authentic Norwegian design. Recognised for its soft padding and smooth laminated wood base, the Nordic recliner brings an air of iconic Scandinavian design to your living area.



Flex Headrest



Comfort Glide



Swivel



Footstool 2 Heights Available







Ring Base 3 Heights Available



Star Base / Space Base



2 Size Options



300+ Cover Options



10 Year Warranty





Nordic 21 W76 x D75 x H99 (M)

## Higher Grade Foam

Our premium cold cure foam technology provides exceptional comfort and lasting support, ensuring an unmatched sitting experience.

## **Steel Interior Springs**

Located throughout the back and seat to provide optimum support whilst cradling the body.

## Laminated Wood Frame

Combined with a durable steel structure to ensure long-lasting quality.



 $<sup>^{*}</sup>$  All measurements in cm. Sizes of individual products may vary by up to 3cm due to the handmade nature of the product.