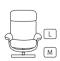

Flex Headrest

Comfort Glide

Swivel

Footstool 2 Heights Available

Ring Base 3 Heights Available

Star Base / Space Base

2 Size Options

300+ Cover Options

10 Year Warranty

Nordic 21 W76 x D75 x H99 (M)