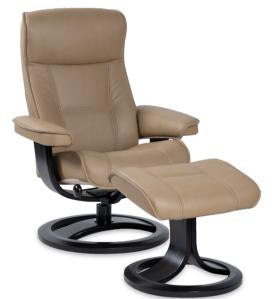

## Nordic 21

Classic and traditional, the Nordic recliner offers unsurpassed comfort through high quality, authentic Norwegian design. Recognised for its soft padding and smooth laminated wood base, the Nordic recliner brings an air of iconic Scandinavian design to your living area.

10 Year Warranty

Nordic 21 W76 x D75 x H99 (M)