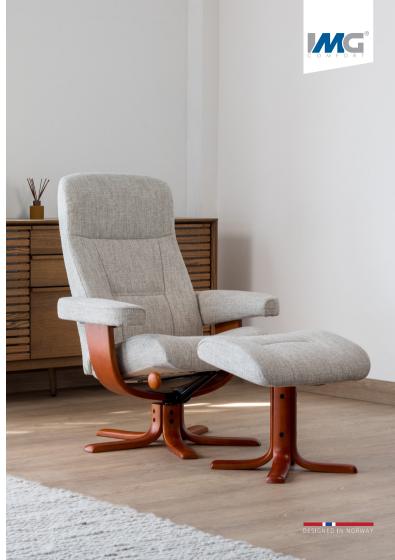

## Nordic 11

Classic and traditional, the Nordic recliner offers unsurpassed comfort through high quality, authentic Norwegian design. Recognised for its soft padding and smooth laminated wood base, the Nordic recliner brings an air of iconic Scandinavian design to your living area.

Flex Headrest

Comfort Glide

Swivel

Footstool

2 Heights Available

3 Heights Available

Star Base / Space Base

2 Size Options

300+ Cover Options

10 Year Warranty

W76 x D75 x H99 (M)