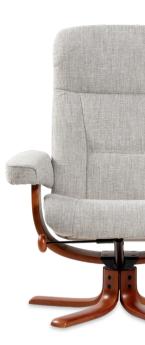

## Nordic 11

Classic and traditional, the Nordic recliner offers unsurpassed comfort through high quality, authentic Norwegian design. Recognised for its soft padding and smooth laminated wood base, the Nordic recliner brings an air of iconic Scandinavian design to your living area.

## Laminated Wood Frame

Combined with a durable steel structure to ensure long-lasting quality.

| Size      | Total Width | Total Depth | Total Height | Seat Width | Seat Height | Seat Depth |
|-----------|-------------|-------------|--------------|------------|-------------|------------|
| Medium    | 76          | 75          | 99           | 50         | 40          | 50         |
| Large     | 81          | 78          | 104          | 55         | 43          | 50         |
| Footstool | 48          | 47          | 44           |            | 38          |            |