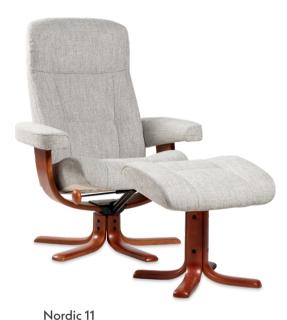

## Nordic 11

Classic and traditional, the Nordic recliner offers unsurpassed comfort through high quality, authentic Norwegian design. Recognised for its soft padding and smooth laminated wood base, the Nordic recliner brings an air of iconic Scandinavian design to your living area.