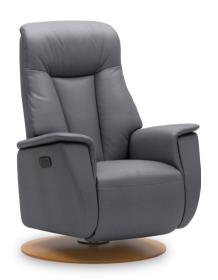

## Wellington NL

Experience a new level of comfort with IMG's next generation Relaxers, Tailor your Relaxer with our wide range of choices to deliver personalised comfort and the ultimate in relaxation.

Recline and Footrest

Swivel

Ergo Lift

3 Size Options

300+ Cover Options

10 Year Warranty

Wellington W83 x D90 x H119 cm (M)