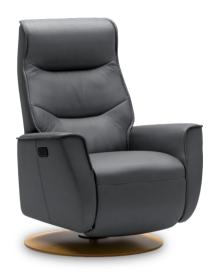

## Valletta NL

Experience a new level of comfort with IMG's next generation Relaxers. Tailor your Relaxer with our wide range of choices to deliver personalised comfort and the ultimate in relaxation.

Flex Headrest

Recline and Footrest

Swivel

Ergo Lift

3 Size Options

300+ Cover Options

10 Year Warranty

**Valletta** W83 x D90 x H116 cm (M)