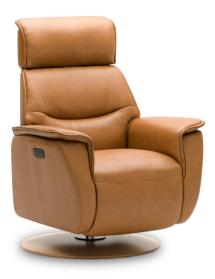

## Monterey NL

Experience a new level of comfort with IMG's next generation Relaxers. Tailor your Relaxer with our wide range of choices to deliver personalised comfort and the ultimate in relaxation.

Multi-Flex Headrest

**Recline and Footrest** 

Swivel

**3** Size Options

10 Year Warranty

Monterey W87 x D92 x H112 cm (M)

## Higher Grade Foam

Our premium cold cure foam technology provides exceptional comfort and lasting support, ensuring an unmatched sitting experience.