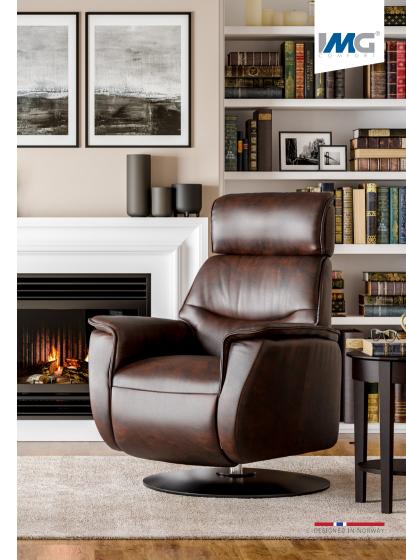

## Monterey NL

Experience a new level of comfort with IMG's next generation Relaxers. Tailor your Relaxer with our wide range of choices to deliver personalised comfort and the ultimate in relaxation.

Multi-Flex Headrest

**Recline and Footrest** 

Swivel

**3** Size Options

10 Year Warranty

Monterey W87 x D92 x H112 cm (M)

## Higher Grade Foam

Our premium cold cure foam technology provides exceptional comfort and lasting support, ensuring an unmatched sitting experience.