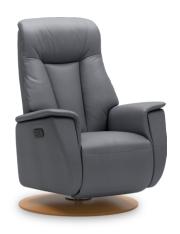

## Wellington NG/NA

Experience a new level of comfort with IMG's next generation Relaxers. Tailor your Relaxer with our wide range of choices to deliver personalised comfort and the ultimate in relaxation.

Wellington W83 x D90 x H117 cm (M)