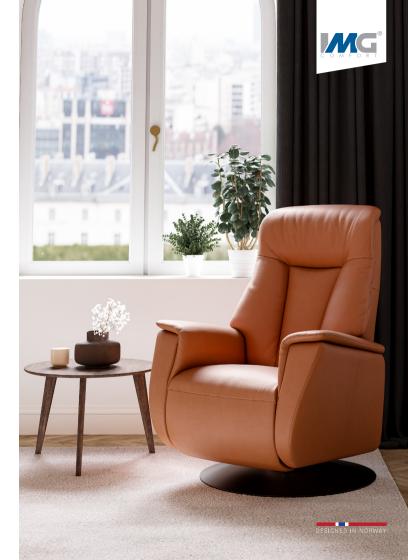

## Wellington NG/NA

Experience a new level of comfort with IMG's next generation Relaxers. Tailor your Relaxer with our wide range of choices to deliver personalised comfort and the ultimate in relaxation.

Wellington W83 x D90 x H117 cm (M)