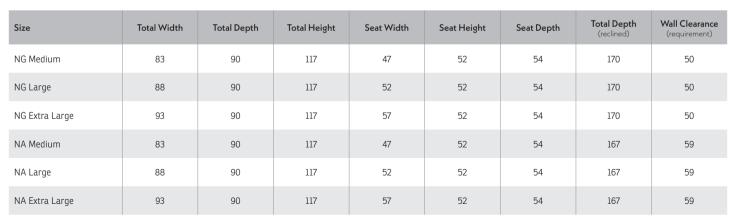

## 3 Size Options

Tailored comfort with 3 size options.

<sup>\*</sup> All measurements in cm. Sizes of individual products may vary by up to 3cm due to the handmade nature of the product.