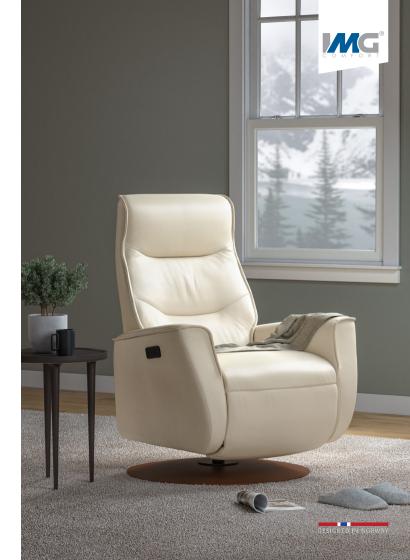

## Valletta NG/NA

Experience a new level of comfort with IMG's next generation Relaxers. Tailor your Relaxer with our wide range of choices to deliver personalised comfort and the ultimate in relaxation.

Valletta W83 x D90 x H114 cm (M)