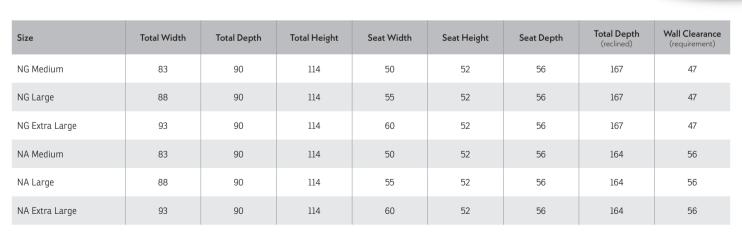

## 3 Size Options

Tailored comfort with 3 size options.

 $<sup>^{*}</sup>$  All measurements in cm. Sizes of individual products may vary by up to 3cm due to the handmade nature of the product.