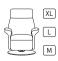

## 3 Size Options

Tailored comfort with 3 size options.

 $<sup>^{*}</sup>$  All measurements in cm. Sizes of individual products may vary by up to 3cm due to the handmade nature of the product.

Valletta W83 x D90 x H114 cm (M)