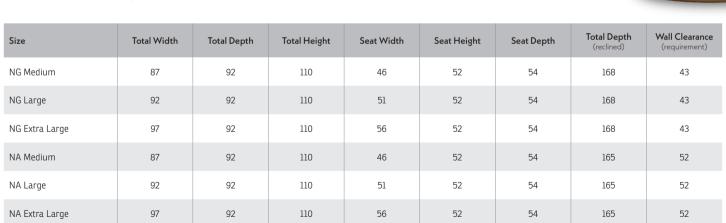

## 3 Size Options

Tailored comfort with 3 size options.

 $<sup>^{*}</sup>$  All measurements in cm. Sizes of individual products may vary by up to 3cm due to the handmade nature of the product.