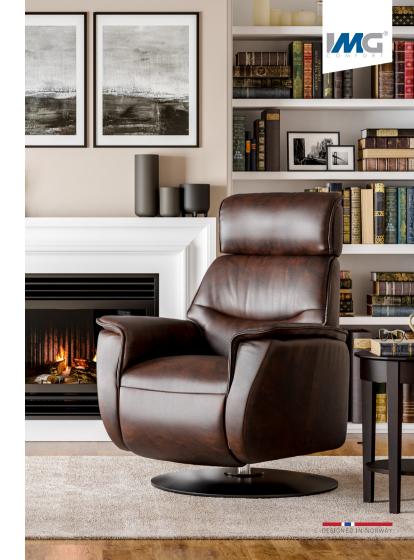

## Monterey NG/NA

Experience a new level of comfort with IMG's next generation Relaxers, Tailor your Relaxer with our wide range of choices to deliver personalised comfort and the ultimate in relaxation.

Monterey
W87 x D92 x H110 cm (M)