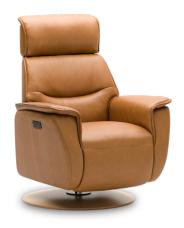

## Monterey NG/NA

Experience a new level of comfort with IMG's next generation Relaxers, Tailor your Relaxer with our wide range of choices to deliver personalised comfort and the ultimate in relaxation.

Monterey
W87 x D92 x H110 cm (M)