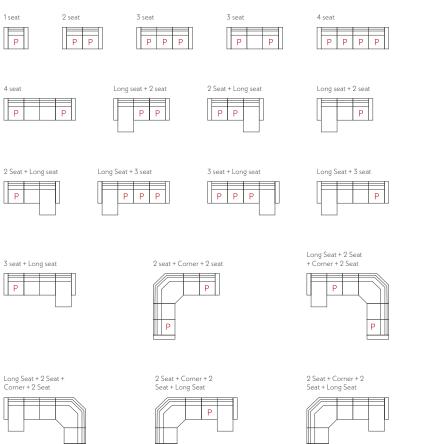

# Milan Sofa



Indulge in the plush comfort of the Milan model. This overpadded sofa is crafted meticulously, featuring a soft topper on both the back and footrest. A testament to opulence and relaxation, Milan promises a cloud-like embrace every time you recline.





## Milan configurations



## Higher Grade, Molded Foam

Experience superior comfort and support that lasts, thanks to the advanced cold-cure foam technology used in this sofa. Say goodbye to sagging and discomfort, and hello to a sofa that truly cradles your body.

#### PŮWER™

Recline in luxury with a motorized footrest and headrest operated at the touch of a button.



### Measurements\*

| Size                            | Total Width | Total Depth | Total Height | Seat Height | Seat Depth | Arm Height | Total Depth<br>(reclined) | Wall Clearance<br>(requirement) |
|---------------------------------|-------------|-------------|--------------|-------------|------------|------------|---------------------------|---------------------------------|
| 1 Seat                          | 117         | 90          | 106