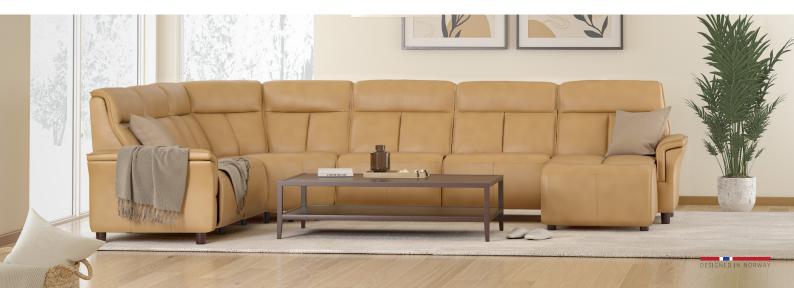

# Milan Sofa

Indulge in the plush comfort of the Milan model. This overpadded sofa is crafted meticulously, featuring a soft topper on both the back and footrest. A testament to opulence and relaxation, Milan promises a cloud-like embrace every time you recline.