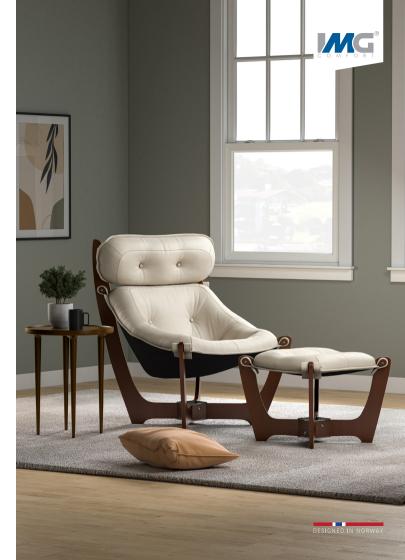

## Luna Chair and Footstool

Our Luna chair brings its very own sense of character to your living area, with a flair for the original and unique. A distinctive wood frame hosts a cupped-shape seat, with luxurious padding and a stylish button-tufted design. The naturally formed armrests also provide a comfortable place to rest your arms, while there is the option of high or low back for the chair.

Luna Low Back

Luna High Back

Luna Table

- 300+ Cover Options
- 10 Year Warranty

Luna Low Back W72 x D76 x H72 cm