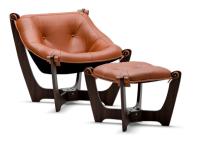

## Luna Chair and Footstool

Our Luna chair brings its very own sense of character to your living area, with a flair for the original and unique. A distinctive wood frame hosts a cupped-shape seat, with luxurious padding and a stylish button-tufted design. The naturally formed armrests also provide a comfortable place to rest your arms, while there is the option of high or low back for the chair.

Luna Low Back

Luna High Back

Luna Table

- 300+ Cover Options
- 10 Year Warranty

Luna Low Back W72 x D76 x H72 cm