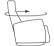

Power or Manual Headrest

Power or Manual Recline and Footrest

Swivel

Ergo Glide

Power Lumbar (RMS)

Power Locker (optional)

2 Size Options

300+ Cover Options

## **Comfort Glide**

Allows the chair to adjust according to your natural body movements, distributing support across the body and reducing tension.

 $<sup>^{*}</sup>$  All measurements in cm. Sizes of individual products may vary by up to 3cm due to the handmade nature of the product.