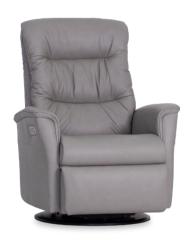

## Liberty RG/RM/RMS

Our Manual and Power Relaxers are an essential basic comfort provider for your home. Whether you choose Manual or Power, you will receive a cosy, practical armchair with an integrated footrest you can operate either using a hand lever or a simple button.

Power or Manual Headrest

Power or Manual Recline and Footrest

Swivel

Ergo Glide

Power Lumbar (RMS)

Power Locker (optional)

2 Size Options

300+ Cover Options