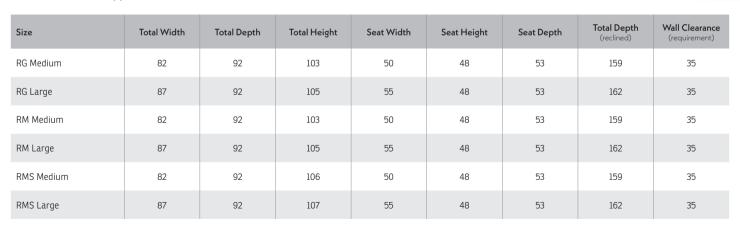

air with an integrated footrest you can operate either using a hand lever or a simple button.



Power or Manual Headrest



Power or Manual Recline and Footrest



Swivel



Ergo Glide



Power Lumbar (RMS)



Power Locker (optional)



2 Size Options



300+ Cover Options



10 Year Warranty





Liberty Relaxer Power W87 x D92 x H107 (L)

## Higher Grade Foam

Our premium cold cure foam technology provides exceptional comfort and lasting support, ensuring an unmatched sitting experience.

## PŮWER<sup>®™</sup>

Upgrade your Relaxer to PowerS for the highest level of luxury reclining, with a motorized lumbar support and headrest feature.

## **Comfort Glide**

Allows the chair to adjust according to your natural body movements, distributing support across the body and reducing tension.



 $<sup>^{*}</sup>$  All measurements in cm. Sizes of individual products may vary by up to 3cm due to the handmade nature of the product.