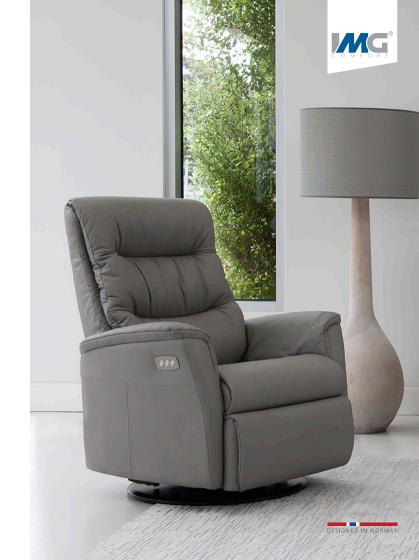

## Liberty RG/RM/RMS

Our Manual and Power Relaxers are an essential basic comfort provider for your home. Whether you choose Manual or Power, you will receive a cosy, practical armchair with an integrated footrest you can operate either using a hand lever or a simple button.

Power or Manual Headrest

Power or Manual Recline and Footrest

Swivel

Ergo Glide

Power Lumbar (RMS)

Power Locker (optional)

2 Size Options

300+ Cover Options

10 Year Warranty

Liberty Relaxer Power W87 x D92 x H107 (L)