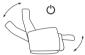

Power or Manual Headrest

Power or Manual Recline and Footrest

Swivel

Ergo Glide

Power Lumbar (RMS)

Power Locker (optional)

2 Size Options

300+ Cover Options

## PŮWER<sup>®™</sup>

Upgrade your Relaxer to PowerS for the highest level of luxury reclining, with a motorized lumbar support and headrest feature.