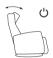

## Liberty RG/RM/RMS

Our Manual and Power Relaxers are an essential basic comfort provider for your home. Whether you choose Manual or Power, you will receive a cosy, practical armchair with an integrated footrest you can operate either using a hand lever or a simple button.

Power or Manual Headrest

Power or Manual Recline and Footrest

Swivel

Ergo Glide

Power Lumbar (RMS)

Power Locker (optional)

2 Size Options

300+ Cover Options