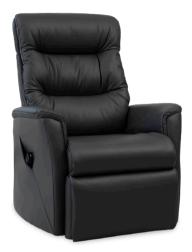

# Liberty LF

Our Lift Relaxers offer added support in the form of a reliable and easily operated chair, with all the Norwegian design and comfort of our original armchairs. For those who require that extra comfort and support, our Lift Relaxers are here to help.

### **Remote Control**

Our wired remotes offer effortless operation at the touch of a button. All from a conveniently located side pocket.

LF 2 Button Control

**Liberty LF** W87 x D92 x H105-143 (L)

| Size      | Total Width | Total Depth | Total Height | Seat Width | Seat Height | Seat Depth | Total Depth<br>(reclined) | Wall Clearance<br>(requirement) |
|-----------|-------------|-------------|--------------|------------|-------------|------------|---------------------------|---------------------------------|
| LF Medium | 82          | 92          | 103 - 142    | 50         | 49          | 53         | 151                       | 20                              |
| LF Large  | 87          | 92          | 105 -143     | 55         | 49          | 53         | 151                       | 20                              |