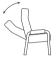

## Glide Function

Allows the chair to adjust according to your natural body movements, distributing support across the body and reducing tension.