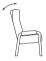

## Jade

Our Classic recliners offer a simple, comfortable relaxation experience. They feature a high back, raised armrests for optimal posture, and a comfort-glide reclining system for smooth adjustments, along with an adjustable headrest for maximum support and comfort.

Flex Headrest

Comfort Glide

Footstool

**Quality Assured** 

300+ Cover Options

10 Year Warranty

**Jade** W70 x D73 x H110 (M)