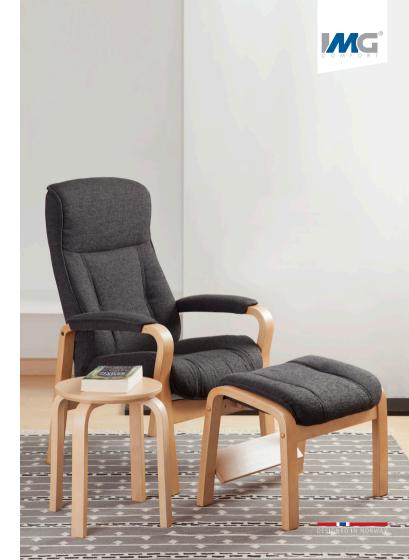

## Jade

Our Classic recliners offer a simple, comfortable relaxation experience. They feature a high back, raised armrests for optimal posture, and a comfort-glide reclining system for smooth adjustments, along with an adjustable headrest for maximum support and comfort.

Flex Headrest

Comfort Glide

Footstool

**Quality Assured** 

300+ Cover Options

10 Year Warranty

**Jade** W70 x D73 x H110 (M)