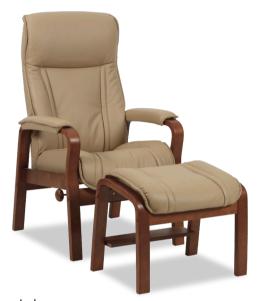

## Jade

Our Classic recliners offer a simple, comfortable relaxation experience. They feature a high back, raised armrests for optimal posture, and a comfort-glide reclining system for smooth adjustments, along with an adjustable headrest for maximum support and comfort.

Flex Headrest

Comfort Glide

Footstool

**Quality Assured** 

300+ Cover Options

10 Year Warranty

**Jade** W70 x D73 x H110 (M)