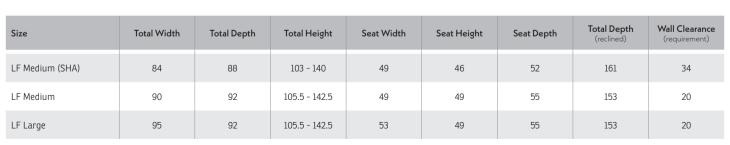

Power Lift

Power Recline and Footrest

Flex Headrest

2 Size Options

300+ Cover Options

10 Year Warranty

Chelsea LF W90 x D92 x H105.5-142.5 (M)