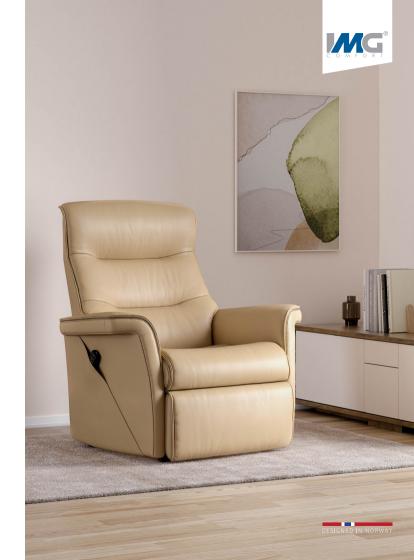

## Chelsea LF

Our Lift Relaxers offer added support in the form of a reliable and easily operated chair, with all the Norwegian design and comfort of our original armchairs. For those who require that extra comfort and support, our Lift Relaxers are here to help.

Power Lift

Power Recline and Footrest

Flex Headrest

2 Size Options

300+ Cover Options

10 Year Warranty

Chelsea LF W90 x D92 x H105.5-142.5 (M)