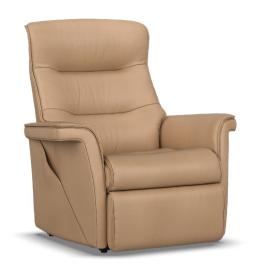

## Chelsea LF

Our Lift Relaxers offer added support in the form of a reliable and easily operated chair, with all the Norwegian design and comfort of our original armchairs. For those who require that extra comfort and support, our Lift Relaxers are here to help.

Power Lift

Power Recline and Footrest

Flex Headrest

2 Size Options

300+ Cover Options

10 Year Warranty

Chelsea LF W90 x D92 x H105.5-142.5 (M)