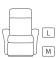

Power Lift

Power Recline and Footrest

Flex Headrest

2 Size Options

300+ Cover Options

10 Year Warranty

Chelsea LF W90 x D92 x H105.5-142.5 (M)